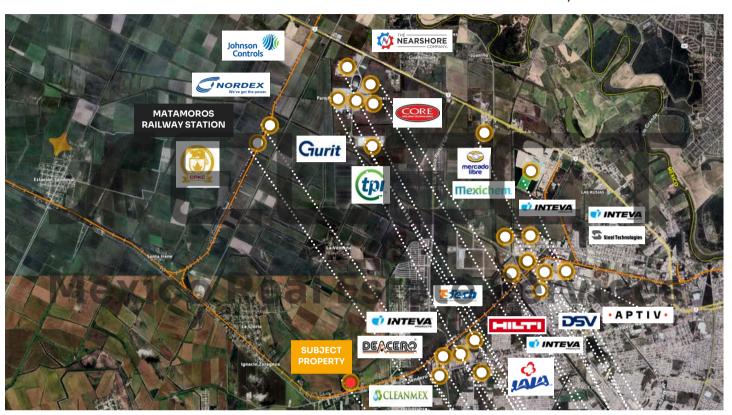

# **Corporate Neighboors**

CARR. SENDERO NACIONAL KM 8, EJIDO LA GLORIA, **MATAMOROS, TAMAULIPAS** 