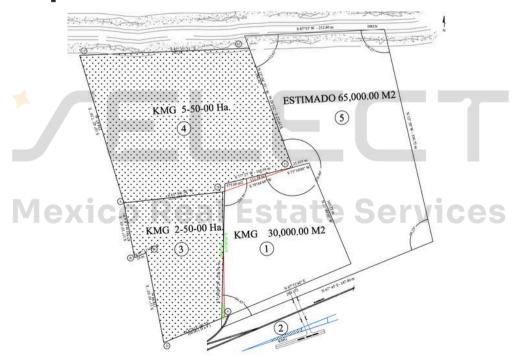

## **Property Specs**

Total Land Size 27.36 AC / 11.07 HAS

Land Size of the Industrial Facility 2.47 AC / 3 HAS

North Land Size (No. 4) 13.59 AC / 5.5 HAS

East Land Size (No. 3) 5.93 AC / 2.4 HAS

Buildings

# **Land Expansion**

Carr. Sendero Nacional KM 8, La Gloria, Matamoros,