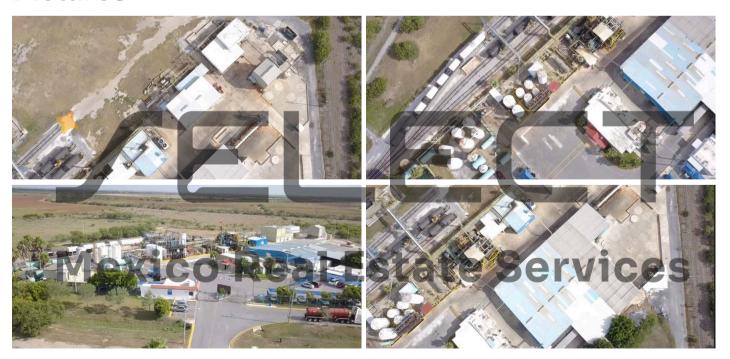

ctrical workshop (2 levels) Machinery workshop (double height)
- Gardening equipment room
- Pressurized cylinder area Compressor room
- Boiler room Filter room
- Transfer room
- Control room (4) Process dikes
- Open cistern with geogrid
- Sewage treatment plant
- Laboratory
- Infirmary
  Samples building
  Railway spur with three arms for the storage



#### **Sendero Industrial Facility**

Carr. Sendero Nacional KM 8, La Gloria, Matamoros,



# Layout



# **Land Expansion**





Carr. Sendero Nacional KM 8, La Gloria, Matamoros,



# Possible Rail Spur expansion and Addition







#### Sendero Industrial Facility

Carr. Sendero Nacional KM 8, La Gloria, Matamoros,



# **Corporate Neighboors**

CARR. SENDERO NACIONAL KM 8, EJIDO LA GLORIA, **MATAMOROS, TAMAULIPAS** 



## **Pictures**