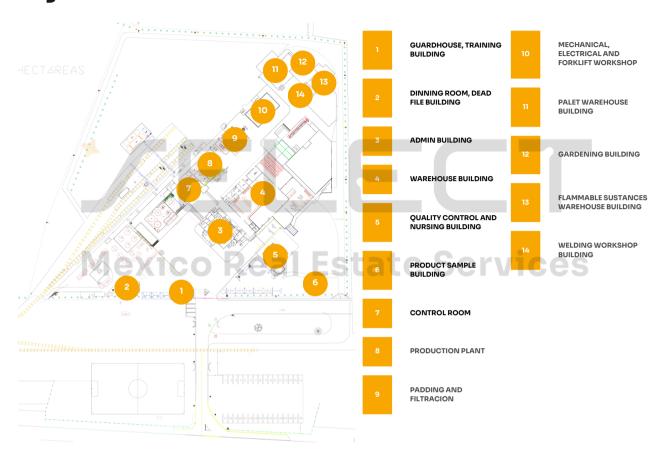

## **Different Buildings and Areas**

- Guardhouse with CCTV system

- Drivers' rest room with private bathroom
  Dining room and kitchen on the ground floor
  (3) General archive rooms on the second level above the dining room and
- Water treatment room
- Water treatment room
  Office building with: meeting room, IT room, reception, cleaning room,
  women's bathroom, men's bathrooms, full kitchen with dishwasher,
  microwave, and refrigerator, 10 administrative offices, laundry area, electrical
  substation, sample laboratory, 3 changing rooms with bathrooms and
- showers, and electrical room.
  Warehouse building with two loading and unloading platforms, ventilated area, closed area, workers' union office, industrial safety office, 3 maintenance offices, maintenance office bathroom, reception area, and plans area; 2 tool rooms, industrial safety equipment room.

  Mechanical workshop (double height)

- Electrical workshop (2 levels) Machinery workshop (double height)
- Gardening equipment room
- Pressurized cylinder area Compressor room
- Boiler room Filter room
- Transfer room
- Control room (4) Process dikes
- Open cistern with geogrid
- Sewage treatment plant
- Laboratory
- Infirmary
  Samples building
  Railway spur with three arms for the storage

# Layout