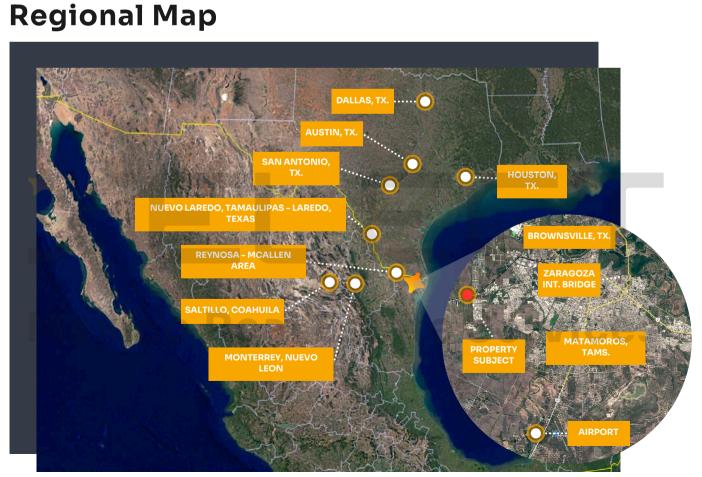

#### **Sendero Industrial Facility**

Carr. Sendero Nacional KM 8, La Gloria, Matamoros, Tamaulipas

clic / scan for location

#### **Sendero Industrial Facility**

Carr. Sendero Nacional KM 8, La Gloria, Matamoros,

#### Sendero Industrial Facility

Carr. Sendero Nacional KM 8, La Gloria, Matamoros,