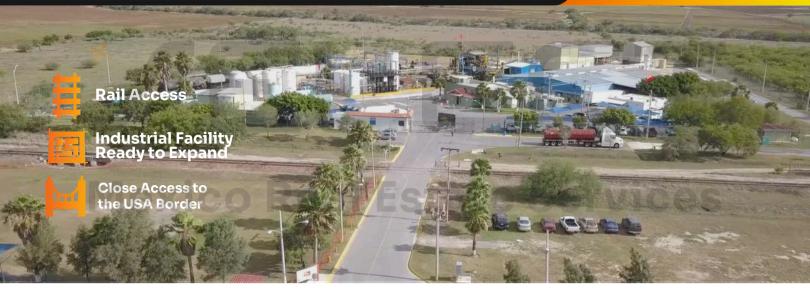

#### **Sendero Industrial Facility**

Carr. Sendero Nacional KM 8, La Gloria, Matamoros, Tamaulipas

clic / scan for location

Year Built 2000

Rail Access 1 Incoming Spur + 2 STUB-TRACKS

Security
One Guard House

Ceilings Heights 29.53 - 11.48 FT / 9 - 3.5 M Office Space Aprox. 3,000 SF / 278 SQM

Loading Docks

Construction

Floors: Concrete Walls: Brick, Concrete Block Roof: Steel Deck, One Asbestos Columns: Steel, Concrete