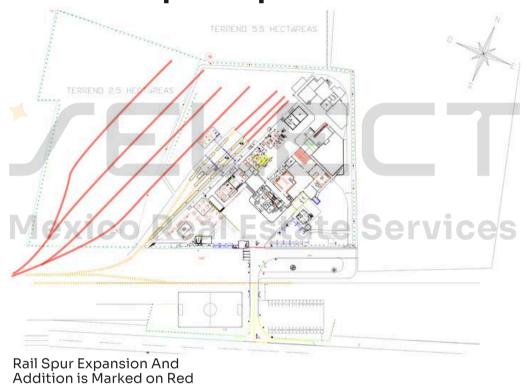

ion office, industrial safety office, 3 maintenance offices, maintenance office bathroom, reception area, and plans area; 2 tool rooms, industrial safety equipment room.

  Mechanical workshop (double height)

- Electrical workshop (2 levels) Machinery workshop (double height)
- Gardening equipment room
- Pressurized cylinder area Compressor room
- Boiler room Filter room
- Transfer room
- Control room (4) Process dikes
- Open cistern with geogrid
- Sewage treatment plant
- Laboratory
- Infirmary
  Samples building
  Railway spur with three arms for the storage



#### **Sendero Industrial Facility**

Carr. Sendero Nacional KM 8, La Gloria, Matamoros,



# Layout



# **Land Expansion**





Carr. Sendero Nacional KM 8, La Gloria, Matamoros,



# Possible Rail Spur expansion and Addition







#### Sendero Industrial Facility

Carr. Sendero Nacional KM 8, La Gloria, Matamoros,



# **Corporate Neighboors**

CARR. SENDERO NACIONAL KM 8, EJIDO LA GLORIA, **MATAMOROS, TAMAULIPAS** 



## **Pictures**